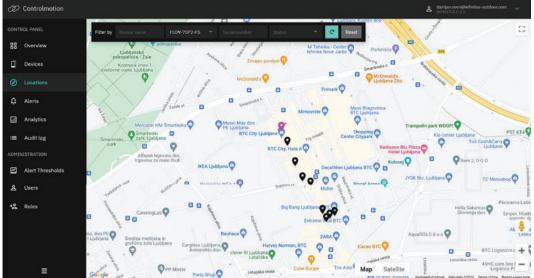

## 01

24/7 control over imotion units

Immediate up-to-date

performance information

## 02

03

Automatic critical alerts

# Controlmotion will take care of your displays, so you don't have to.

When deploying displays in real-world scenarios, uncertainty is a constant challenge. However, with imotion self-monitoring feature, you can rest assured knowing that over 100 operating parameters and settings are meticulously tracked and relayed to the Controlmotion Portal.

#### **Customer Portal**

Enables controlling and monitoring of the entire network from one central webpage.

#### Advanced functionalities

Personalized Alerts, Advanced analytics, Location map, Advanced user management and much more.