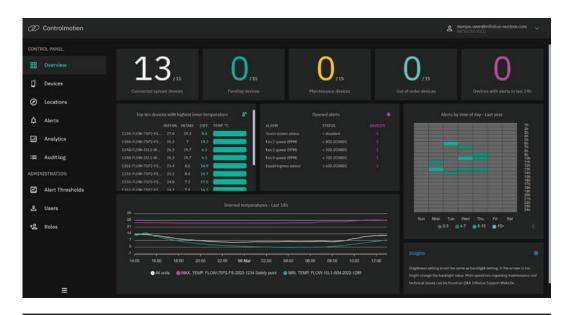

## 01

24/7 control over imotion units

Immediate up-to-date

performance information

## 02

03

Automatic critical alerts

# Controlmotion will take care of your displays, so you don't have to.

When deploying displays in real-world scenarios, uncertainty is a constant challenge. However, with imotion self-monitoring feature, you can rest assured knowing that over 100 operating parameters and settings are meticulously tracked and relayed to the Controlmotion Portal.

#### **Customer Portal**

Enables controlling and monitoring of the entire network from one central webpage.