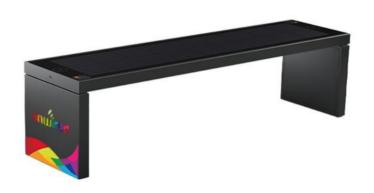

# Smart Bench Mini

# Comes with:

USB charging ports, wireless charging

Powered by solar energy

WiFi, access to online dashboard, WiFi landing page

LED light

Storing energy for days when there is no sunshine and during night

Branding surface

Web-based information about temperature, humidity, air pressure, CO2 and noise

## Installation

30 min, 2 workers, drill

## Materials

Steel structure (2x primer 2x paint), Acrylic glass

#### Dimensions

450 x 1800 x 500mm (LxWxH weight ~90kg

## Maintenance

Easy, only cleaning