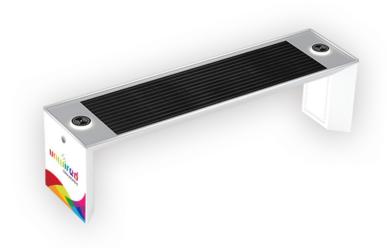

# Smart Bench Mini

# Comes with:

USB charging ports, wireless charging

Powered by solar energy

WiFi, access to online dashboard, WiFi landing page

LED light

Storing energy for days when there is no sunshine and during night

Branding surface

Web-based information about temperature, humidity, air pressure, CO2 and noise

## Installation

30 min, 2 workers, drill

## Materials

Steel structure (2x primer 2x paint), Acrylic glass

#### Dimensions

450 x 1800 x 500mm (LxWxH weight ~90kg

## Maintenance

Easy, only cleaning