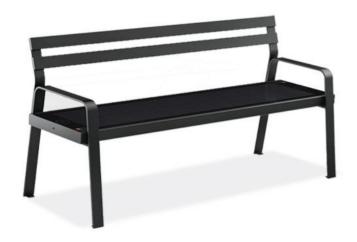

# Smart Bench Mini

# Comes with:

USB charging ports, wireless charging

Powered by solar energy

WiFi, access to online dashboard, WiFi landing page

LED light

Storing energy for days when there is no sunshine and during night

Branding surface

Web-based information about temperature, humidity, air pressure, CO2 and noise

## Installation

30 min, 2 workers, drill

## Materials

Steel structure (2x primer 2x paint), Acrylic glass

#### Dimensions

450 x 1800 x 500mm (LxWxH weight ~90kg

## Maintenance

Easy, only cleaning