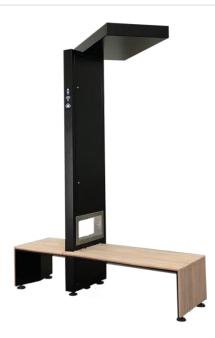

# Smart Bench Mini

# Comes with:

USB charging ports, wireless charging

Powered by solar energy

WiFi, access to online dashboard, WiFi landing page

LED light

Storing energy for days when there is no sunshine and during night

Branding surface