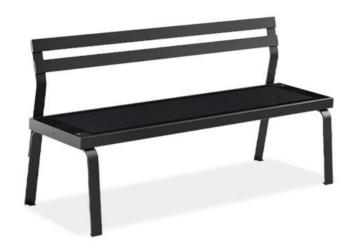

# Smart Bench Mini

# Comes with:

USB charging ports, wireless charging

Powered by solar energy

WiFi, access to online dashboard, WiFi landing page

LED light

Storing energy for days when there is no sunshine and during night

Branding surface

Web-based information about temperature, humidity, air pressure, CO2 and noise

## Installation

30 min, 2 workers, drill

## Materials

Steel structure (2x primer 2x paint), Acrylic glass

#### Dimensions

450 x 1800 x 500mm (LxWxH weight ~90kg

## Maintenance

Easy, only cleaning