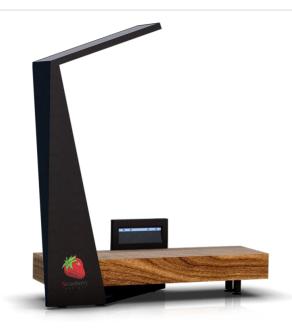

# Smart Bench Mini

# Comes with:

USB charging ports, wireless charging

Powered by solar energy

WiFi, access to online dashboard, WiFi landing page

LED light

Storing energy for days when there is no sunshine and during night

Branding surface

Web-based information about temperature, humidity, air pressure, CO2 and noise