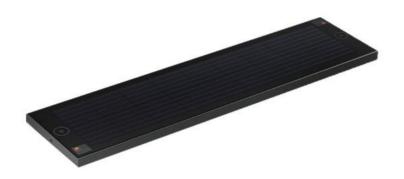

# SUN SEAT Basic

# Comes with:

Wireless chargers

Powered by solar energy

Storing energy for days when there is no sunshine and during night

# Additional features:

WiFi, access to online dashboard, WiFi landing page

LED light

Web-based information about temperature, humidity, air pressure, CO2 and noise

USB ports