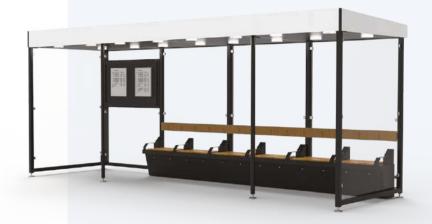

# SOLUTIONS

**Digital Solutions bus stops** are energy independent city devices providing informative and multimedia functionalities for citizens,

as well as protecting from external urban factors.

Thanks to a special driver for energy management and cloud communication, the bus shelter is able to work in field whole year, regardless of sun reaching it. Integrated mobile chargers, smart LED lights, speakers, e-paper screens and smart hot-spots allow real-time communication with passengers and improvement of the efficiency of municipal services.