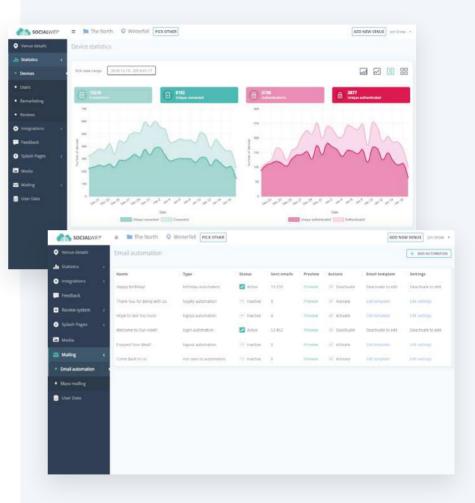

#### **Captive Portal**

Our captive portal allows you gather all the data you need in order to properly communicate with your customers and personalize their experience.

### Analytics

Analytics are a crucial component of Social WiFi. Getting to know who your customers are and how to best approach them is vital to any line of business.