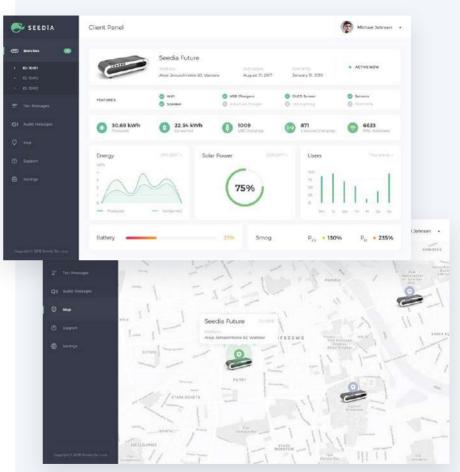

# SOLUTIONS

Each product of **Digital Solutions** brand sends data to specially designed web dashboard. Thanks to the obtained information, we are able to provide predictive maintenance for customers by remote supervision of every device.

By logging to the dashboard, the customer has a preview of the condition of the product in real time and possibility to manage multimedia functions of the device:

- mp3 player (remote creation of an audio library)
- e-paper screen (management of presented content)
- sensors (preview of data from sensors in real time)